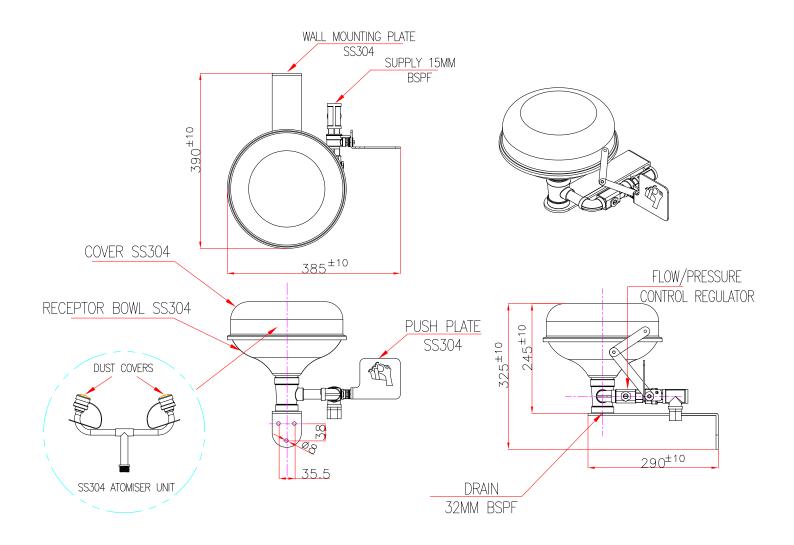

# PRATT WALL MOUNTED EYE WASH WITH BOWL NO TREADLE & FLIP TOP LID

| TECHNICAL INFORMATION                        |                                                                       |
|----------------------------------------------|-----------------------------------------------------------------------|
| INLET CONNECTION                             | 15mm BSPF                                                             |
| WATER SUPPLY-LINE SIZE                       | 15mm *Must be hydraulically sized to meet requirements.               |
| OUTLET CONNECTION                            | 32mm BSPF                                                             |
| MINIMUM PERFORMANCE REQUIREMENTS             | 210kPa / 30PSI *Caution should be taken when pressure exceeds 550 kPa |
| FLOW OUTPUT (AT MIN PERFORMANCE REQUIREMENT) | Shower 80 LPM Eye Wash 15 LPM Eye-Face Wash 30 LPM                    |
| WEIGHT(KG)                                   | 7                                                                     |
| DIMENSIONS (CM)                              | 41 X 31 X 31                                                          |