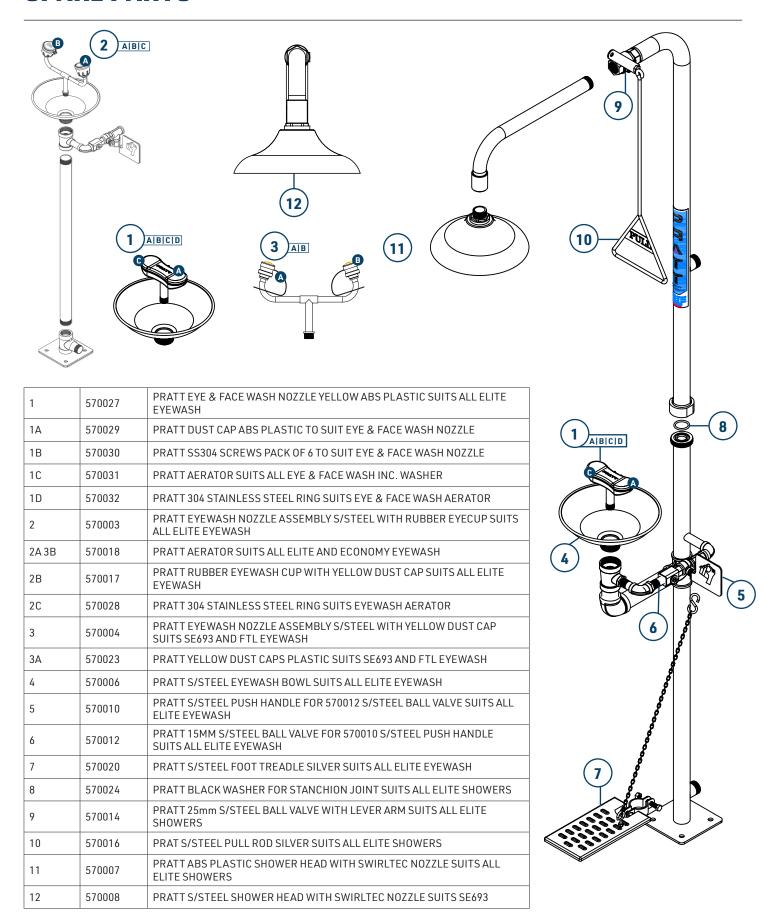

|
| MINIMUM PERFORMANCE REQUIREMENTS             | 210kPa / 30PSI *Caution should be taken when pressure exceeds 550 kPa |
| FLOW OUTPUT (AT MIN PERFORMANCE REQUIREMENT) | Shower 80 LPM Eye Wash 15 LPM Eye-Face Wash 30 LPM                    |
| WEIGHT(KG)                                   | 7                                                                     |
| DIMENSIONS (CM)                              | 41 X 31 X 31                                                          |

Installation of emergency showers, eye and eye/face wash equipment shall be in accordance with AS/NZS4775 or ANSI Standard Z358.1 - whichever is applicable to the installation. PRATT Safety advises due to ongoing research and development, specifications may change without notice.



### **SPARE PARTS**