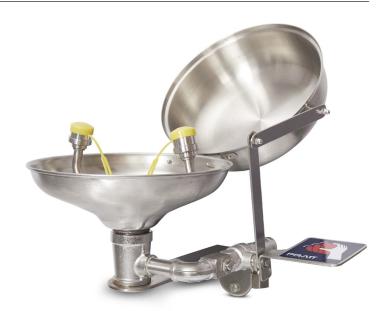

## PRATT WALL MOUNTED EYE WASH WITH BOWL NO TREADLE & FLIP TOP LID

- Eyewash pipework and fittings are 304SS
- Stainless Steel Eye Wash Bowl
- Hand Operated via Push Handle
- Stainless Steel Eyewash assembly with Plastic Dust Caps
- Flip Top Lid for extra dust protection